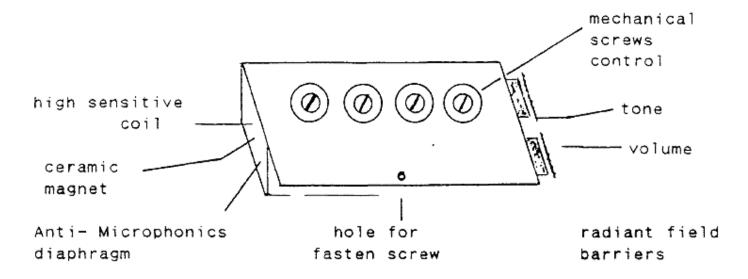

As with all our products we treated this one with the same importance of compact design, excellent quality of materials and simplification of all functions.

The extensive research during all steps of construction based on simulation and quality control guarantees the absense of distortion and noise.

The pickup has the potential of adjusting every single string in such a way that give us the ability to balance the strings according to our preference. Very easy to install.

This pickup has a mechanical adjustment screws control, and electronic adjustment with volume and tone controls.