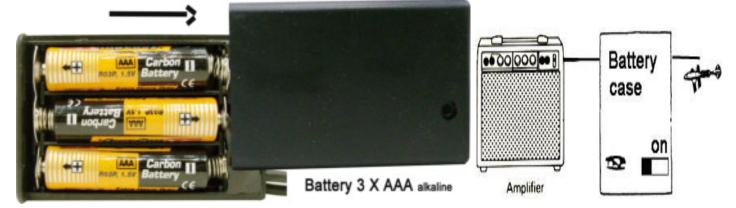

\*\* Connect to an amplifier or any console.

\*\*\* Powered by three AAA batteries and has a power supply switch.

Τροφοδοτείται με τρείς μπαταρίες ΑΑΑ και έχει διακόπτη παροχής τάσης.