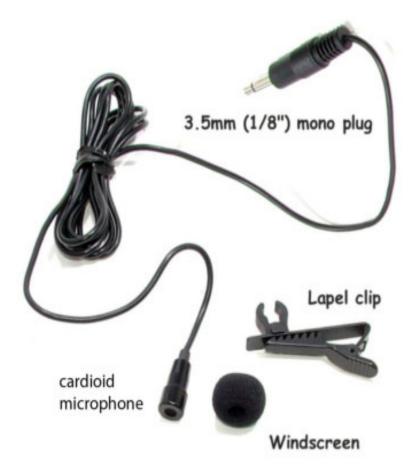

To STA -91 είναι κατευθυντικό (cardioid) πέτου με φίλτρο περιορισμού αναδράσεων. προσαρμοσμένη απόκριση συχνοτήτων, Εξαιρετικό για χρήση με ασύρματο πομπό Συνοδεύεται με τροφοδοτικό POW 45.

(polar15Hz – 18KHz) μικρόφωνο Παρέχει πλήρη και σαφή ήχο με για τοποθέτηση κοντά στο σώμα. σώματος.

\*\* Συνδέεται σε ενισχυτή και κονσόλα.

Condenser Lapel STA – 91 microphone (cardioid polar) (15Hz - 18KHz) directional and has a filter restriction feedbacks. The microphone element provides full, clear sound. Its frequency response body-worn tailored is to applications. Excellent for use with body-pack wireless transmitter. Include battery pack POW-45.